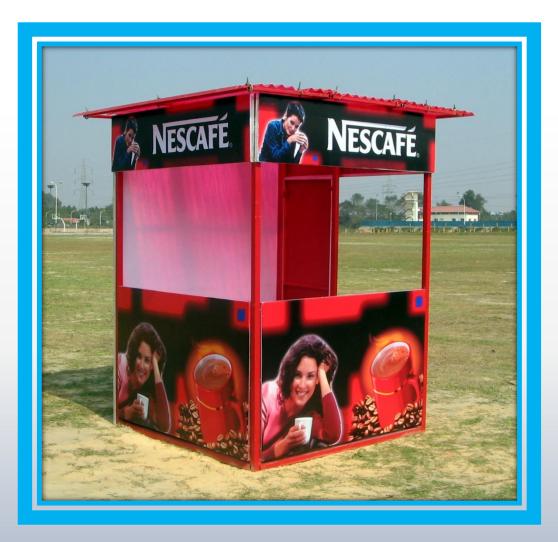

## Brands job executed:

Retail: In-shop-branding, GSB, ACP cladding, ACP backlit board, Dealer board, Non lit board

Store development: Furniture & fixture, Shop in shop, display units.

Outdoor: Bill Board, Canopy, Standee, Bus shelters, Mobile Van advertising, Event management Retail: In-shop-branding, GSB, ACP cladding, ACP backlit board, Dealer board, Non lit board