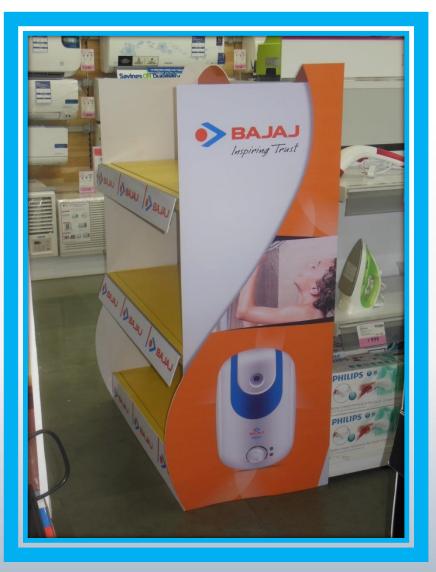

## Brands job executed:

Retail: In-shop-branding, GSB, ACP cladding, ACP backlit board, Dealer board, Non lit board

Store development: Furniture & fixture, Shop in shop, display units.

Outdoor: Bill Board, Canopy, Standee, Bus shelters, Mobile Van advertising, Event management Retail: In-shop-branding, GSB, ACP cladding, ACP backlit board, Dealer board, Non lit board