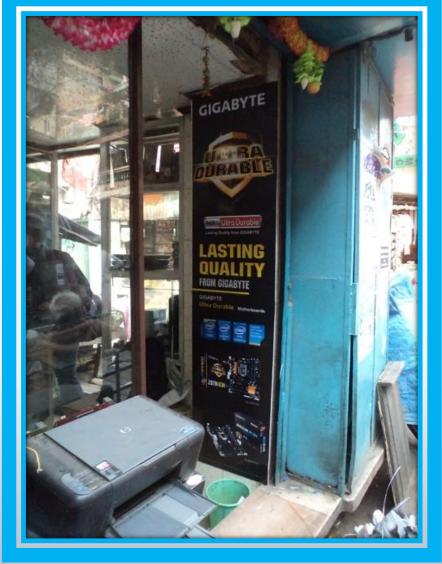

### **●** We do :

Retail: In-shop-branding, GSB, ACP cladding, ACP backlit board, Dealer board, Non lit board

Store development: Furniture & fixture, Shop in shop, display units.

Outdoor: Bill Board, Canopy, Standee, Bus shelters, Mobile Van advertising, Event management, Road Show,

## Brands job executed:

Retail: In-shop-branding, GSB, ACP cladding, ACP backlit board, Dealer board, Non lit board

Store development: Furniture & fixture, Shop in shop, display units.

Outdoor: Bill Board, Canopy, Standee, Bus shelters, Mobile Van advertising, Event management Retail: In-shop-branding, GSB, ACP cladding, ACP backlit board, Dealer board, Non lit board