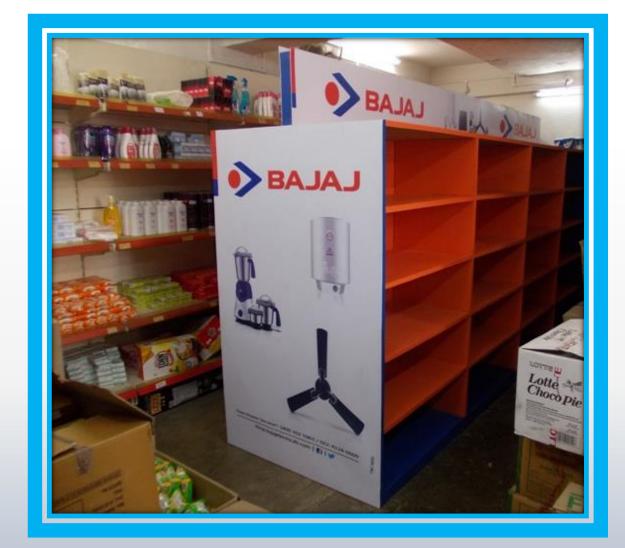

## Brands job executed:

Retail: In-shop-branding, GSB, ACP cladding, ACP backlit board, Dealer board, Non lit board

Store development: Furniture & fixture, Shop in shop, display units.

Outdoor: Bill Board, Canopy, Standee, Bus shelters, Mobile Van advertising, Event management Retail: In-shop-branding, GSB, ACP cladding, ACP backlit board, Dealer board, Non lit board